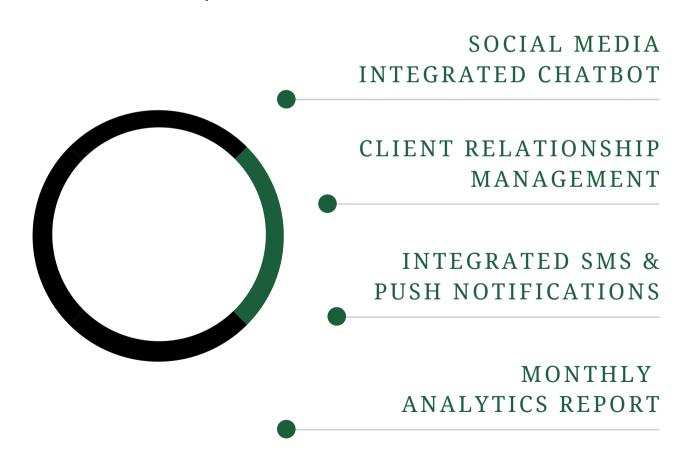

# CUSTOMER SUPPORT COMPLEMENTARY TIER

Saves time and provides structure without increasing operational costs.