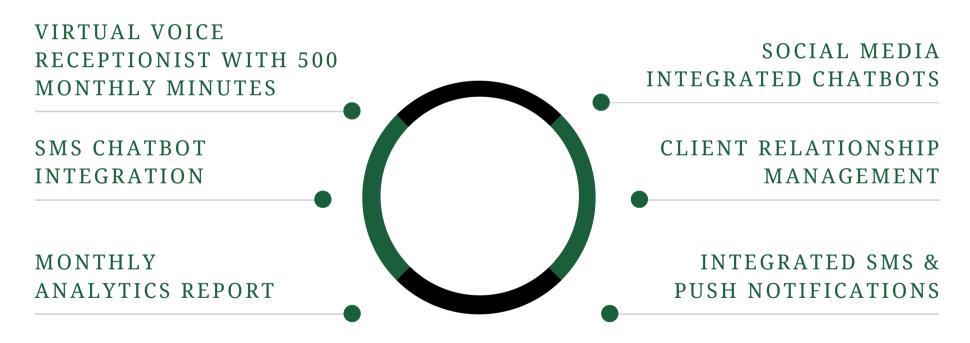

#### CUSTOMER SUPPORT ASSISTANT TIER

Reduced call handling time, improved customer satisfaction, and reduced hiring costs.