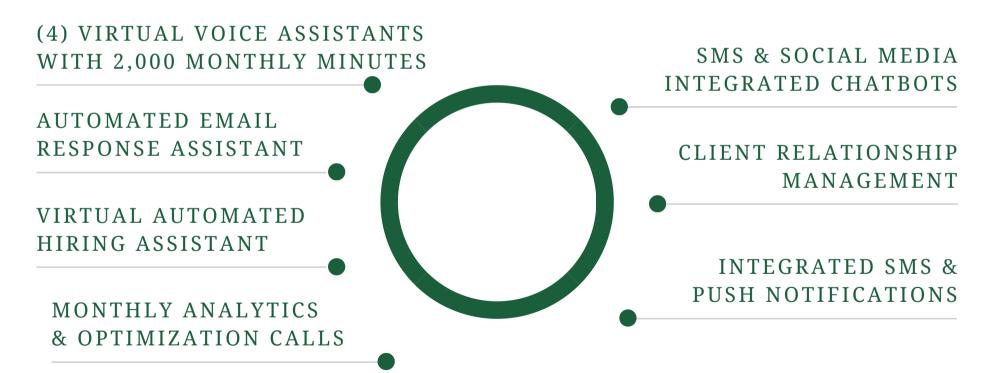

#### CUSTOMER SUPPORT MANAGER TIER

Fully automated customer support, reduced staff reliance, and increased response time.